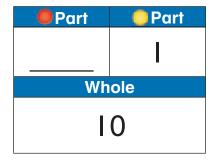

2.

| Part  | Part |
|-------|------|
|       | 5    |
| Whole |      |
| 10    |      |

$$+ 5 = 10$$

Find the missing part of 10. Write the number.

3.

4.

$$+ 1 = 10$$

5. Amaya sees 10 bugs on a log. 8 of them are black. The rest of the bugs are red. How many bugs are red?