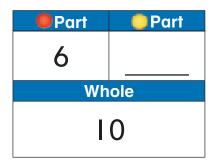

2.

| Part  | Part |
|-------|------|
|       | 5    |
| Whole |      |
| 10    |      |

$$+ 5 = 10$$

Find the missing part of 10. Write the number.

3.

4.

$$+ 1 = 10$$

5. Amaya sees 10 bugs on a log. 8 of them are black. The rest of the bugs are red. How many bugs are red?