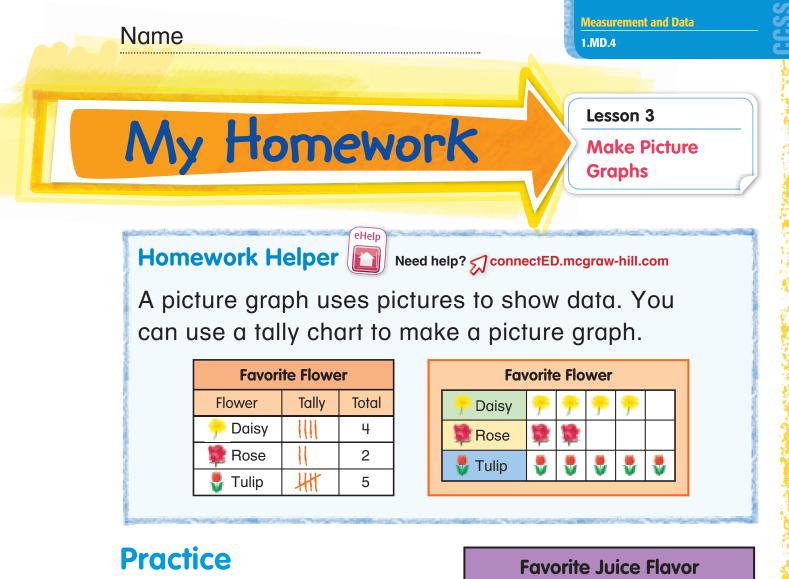

 Write the totals in the tally chart.

| Favorite Juice Flavor |       |       |  |  |  |
|-----------------------|-------|-------|--|--|--|
| Flavor                | Tally | Total |  |  |  |
| 🥡 Orange              | HHTI  |       |  |  |  |
| 🧃 Grape               |       |       |  |  |  |
| 🧧 Lemonade            | 11    |       |  |  |  |

 Use the tally chart in Exercise I to make a picture graph.

| Favorite Juice Flavor |  |  |  |  |  |  |  |
|-----------------------|--|--|--|--|--|--|--|
| 🥡 Orange              |  |  |  |  |  |  |  |
| 🦉 Grape               |  |  |  |  |  |  |  |
| 🚺 Lemonade            |  |  |  |  |  |  |  |
|                       |  |  |  |  |  |  |  |