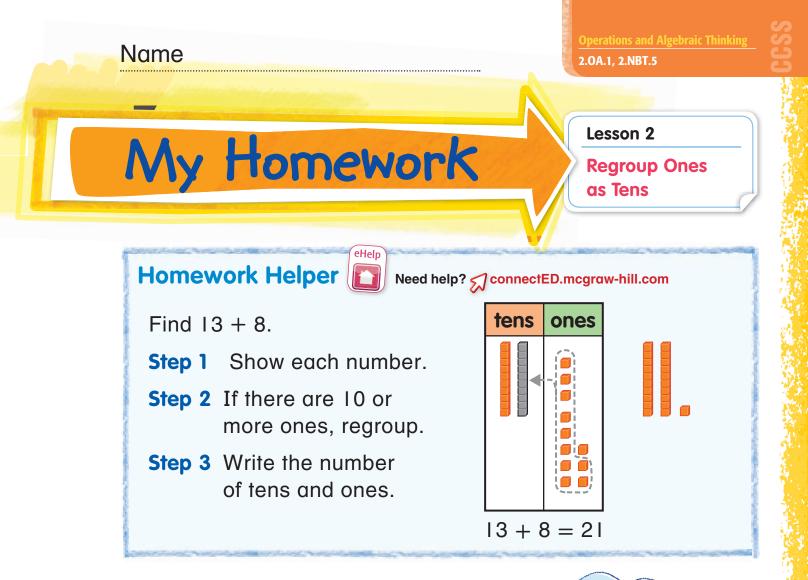

Helpful Hint 10 ones equals 1 ten.

| tens | ones |
|------|------|
|      |      |
|      |      |

**2.** 18 + 4 =

Circle the ones to show regrouping ten ones as I ten. Draw your answer.

3. 14 + 8 =**4.** 15 + 5 = tens ones tens ones That collar is perfect for me! 5. Max donated 16 dog collars to the dog shelter. Mia donated 6 leashes. How many items were donated? items Vocab Vocabulary Check Circle the picture that matches the word. 6. regroup Copyright © The McGraw-Hill Companies, Inc. Photodisc/Getty Images Math at Home Using toothpicks have your child show you 25 + 5.