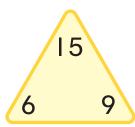

## My Homework

Lesson 7

**Fact Families** 

Homework Helper Need help? connectED.mcgraw-hill.com



Related facts make up a fact family.

$$5 + 7 = 12$$

$$12 - 5 = 7$$

$$7 + 5 = 12$$

$$12 - 7 = 5$$

## **Practice**

Add and subtract. Complete the fact family.

Ι.



2.



## Complete the fact family.

3. Pedro sees 5 flamingos in the water. He sees 4 flamingos on the grass. How many flamingos did he see in all?

+ =



- 4. Hailey saw 9 crabs on the beach in the morning. She saw 8 more crabs in the afternoon. How many crabs did Hailey see in all?

## Vocabulary Check



5. Circle the **fact family**.

2+3=5 4-2=2 7+8=15 15-8=7

$$7 + 8 = 15$$
  $15 - 8 =$ 

$$3+1=4$$
  $5-1=4$   $8+7=15$   $15-7=8$ 

$$8 + 7 = 15$$
 15

$$15 - 7 = 8$$