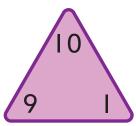

## My Homework

Lesson 7

**Fact Families** 

Homework Helper Need help? connectED.mcgraw-hill.com



Related facts make up a fact family.

$$5 + 7 = 12$$

$$12 - 5 = 7$$

$$7 + 5 = 12$$

$$12 - 7 = 5$$

## **Practice**

Add and subtract. Complete the fact family.

Ι.



2.



## Complete the fact family.

3. Pedro sees 5 flamingos in the water. He sees 4 flamingos on the grass. How many flamingos did he see in all?

+ =



- 4. Hailey saw 9 crabs on the beach in the morning. She saw 8 more crabs in the afternoon. How many crabs did Hailey see in all?

## Vocabulary Check



5. Circle the **fact family**.

2+3=5 4-2=2 7+8=15 15-8=7

$$7 + 8 = 15$$
  $15 - 8 =$ 

$$3+1=4$$
  $5-1=4$   $8+7=15$   $15-7=8$ 

$$8 + 7 = 15$$
 15

$$15 - 7 = 8$$