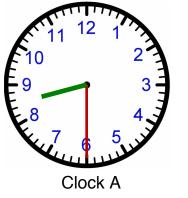

| Name : | Score : |  |
|--------|---------|--|
| Name : | Score : |  |

Teacher:

Clock B

Clock A

Name : \_\_\_\_\_ Score : \_\_\_\_\_

Teacher: \_\_\_\_\_ Date: \_\_\_\_

What time is on Clock A? \_\_\_\_\_5:10

What time is on Clock B? 8:39

How much time has elapsed

between Clock A and B ? 3 hrs and 29 mins

What time is on Clock A? 7:30

What time is on Clock B? \_\_\_\_11:45

How much time has elapsed between Clock A and B?