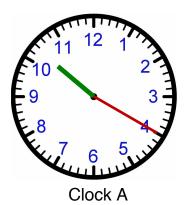

4 hrs and 15 mins

What time is on Clock A? 8:30

What time is on Clock B? 1:22

How much time has elapsed

between Clock A and B ? 4 hrs and 52 mins

What time is on Clock A? 10:20

What time is on Clock B? \_\_\_\_12:17

How much time has elapsed

between Clock A and B ?

1 hrs and 57 mins