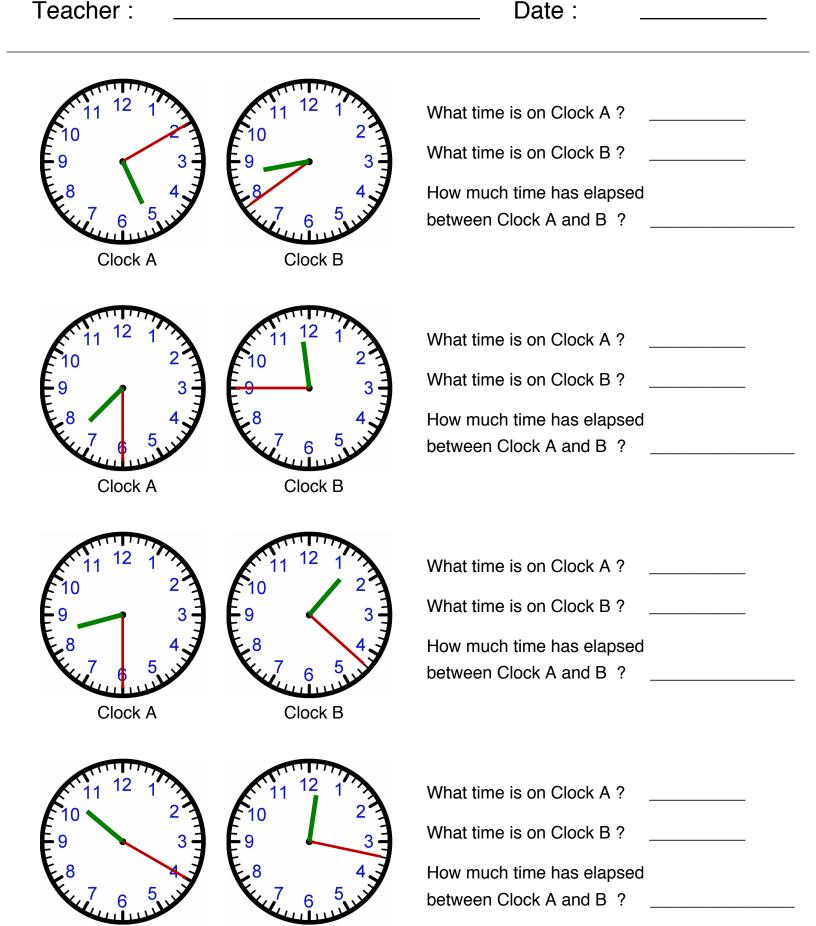

| Name : | Score : |  |
|--------|---------|--|
| Name : | Score : |  |

Teacher:

Clock B

Clock A

Name : \_\_\_\_\_ Score : \_\_\_\_\_

Teacher: \_\_\_\_\_ Date: \_\_\_\_

What time is on Clock A? \_\_\_\_\_5:10

What time is on Clock B? 8:39

How much time has elapsed

between Clock A and B ? 3 hrs and 29 mins

What time is on Clock A? 7:30

What time is on Clock B? \_\_\_\_11:45

How much time has elapsed between Clock A and B?