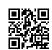

What time is on Clock B? 8:39

How much time has elapsed

between Clock A and B ? 3 hrs and 29 mins

What time is on Clock A? 7:30

What time is on Clock B? \_\_\_\_11:45

How much time has elapsed between Clock A and B?

4 hrs and 15 mins

What time is on Clock A? 8:30

What time is on Clock B? 1:22

How much time has elapsed

between Clock A and B ? 4 hrs and 52 mins

What time is on Clock A? 10:20

What time is on Clock B? \_\_\_\_12:17