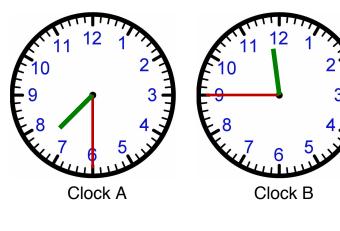

| Name : | Score : |  |
|--------|---------|--|
| Name : | Score : |  |

Teacher:

Clock B

Clock A

Name : \_\_\_\_\_ Score : \_\_\_\_\_

Teacher: \_\_\_\_\_ Date: \_\_\_\_

What time is on Clock A? \_\_\_\_\_5:10

What time is on Clock B? 8:39

How much time has elapsed

between Clock A and B ? 3 hrs and 29 mins

What time is on Clock A? 7:30

What time is on Clock B? \_\_\_\_11:45

How much time has elapsed between Clock A and B?