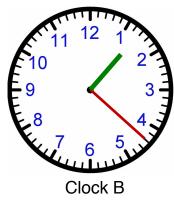

What time is on Clock B? 8:39

How much time has elapsed

between Clock A and B ? 3 hrs and 29 mins

What time is on Clock A? 7:30

What time is on Clock B? \_\_\_\_11:45

How much time has elapsed between Clock A and B?

4 hrs and 15 mins

What time is on Clock A? 8:30

What time is on Clock B? 1:22

How much time has elapsed

between Clock A and B ? 4 hrs and 52 mins

What time is on Clock A? 10:20

What time is on Clock B? \_\_\_\_12:17