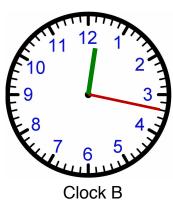

4 hrs and 15 mins

What time is on Clock A? 8:30

What time is on Clock B? 1:22

How much time has elapsed

between Clock A and B ? 4 hrs and 52 mins

What time is on Clock A? 10:20

What time is on Clock B? \_\_\_\_12:17

How much time has elapsed

between Clock A and B ?

1 hrs and 57 mins