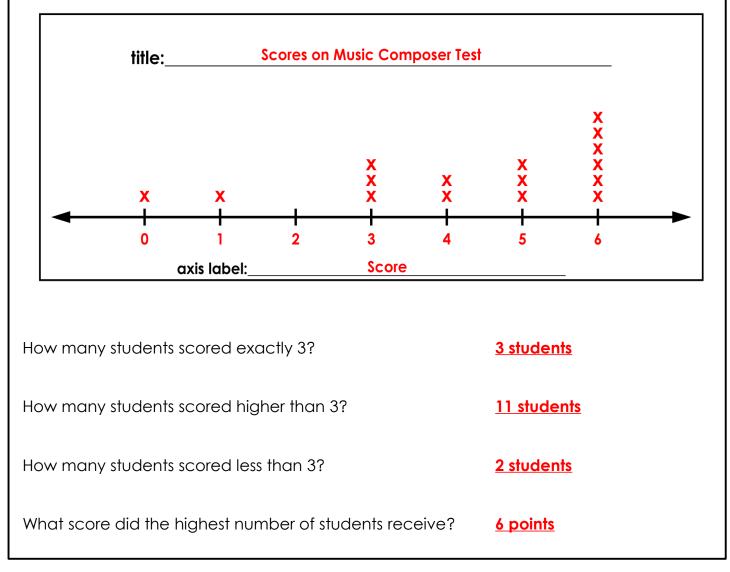

## Making a Line Plot

Miss Smith is a music teacher. She gave her students a 6-question quiz about famous composers. The list below shows the scores her students received on the quiz.

6, 6, 5, 4, 6, 4, 5, 3, 6, 0, 1, 6, 3, 3, 6, 5

Use the data on the above to make a line plot. Be sure you write numbers on the axis, label the axis, write a title, and use Xs to represent students.