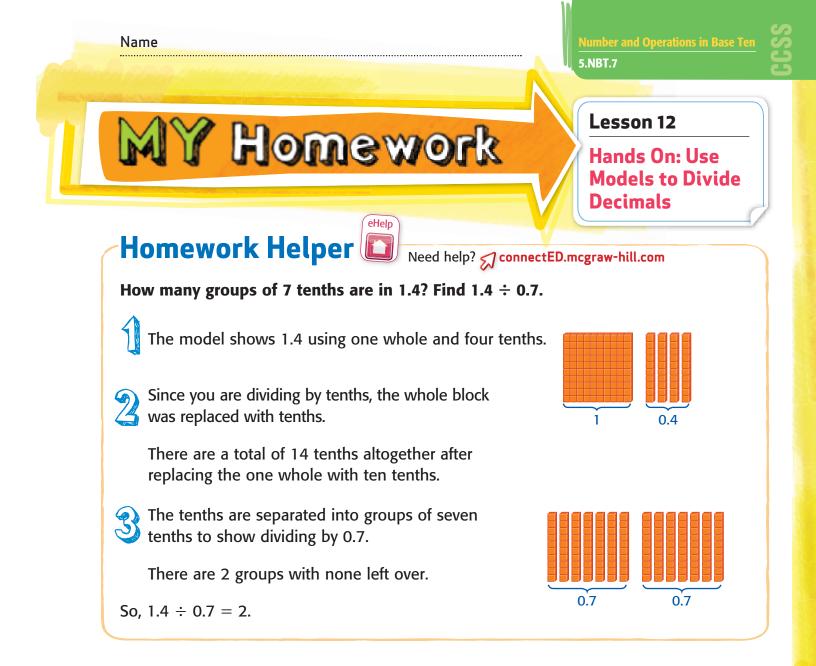

## **Practice**

Use models to find each quotient. Draw the equal groups.

**2.**  $0.2 \div 0.02 =$  \_\_\_\_\_



3. PRACTICE Use Math Tools Adam used 1.8 pieces of paper to make his project. He decorated 0.2 of each piece of paper with a different color. How many sections does Adam's art project have? Draw models to help you divide.

My Drawingl

**4.** Beverly used 2.4 yards of ribbon on the border of a quilt. If each side used 0.6 yard of ribbon, how many sides did she use the ribbon on? Draw models to help you divide.

 Melanie purchased some packages of pencils for \$1.60.
If each package costs \$0.80, how many packages did Melanie purchase? Draw models to help you divide.

**6.** Evan had 2.2 pounds of candy to give to his friends. If he gave 0.2 pound to each friend, how many fr