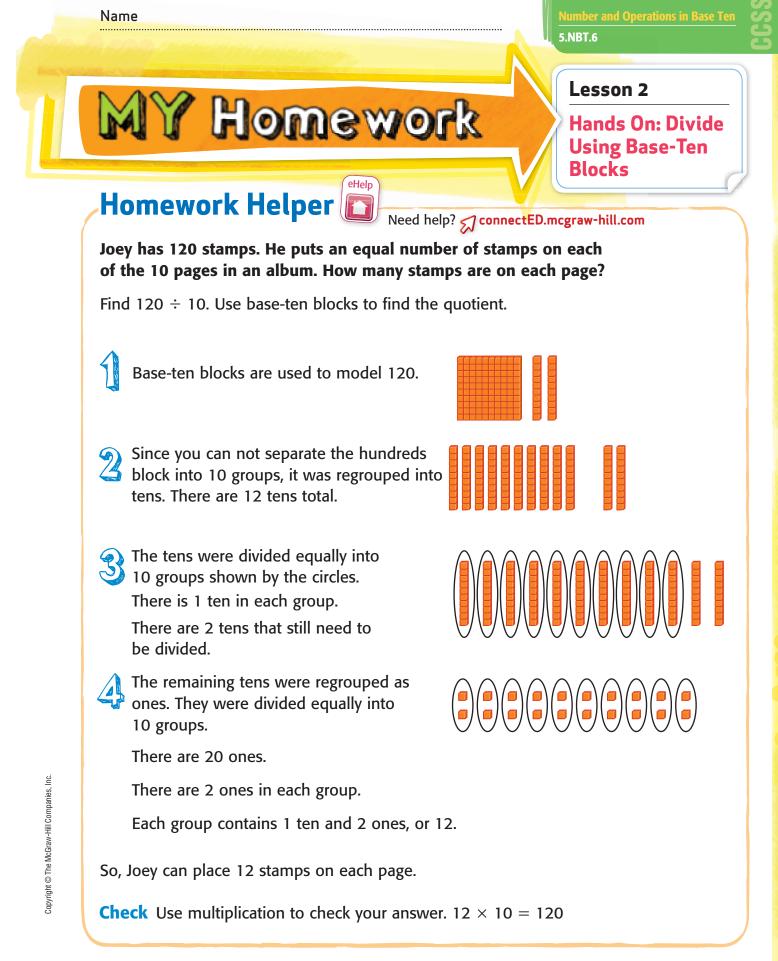

## **Practice**

Use models to find each quotient. Draw the equal groups.

**1.** 121 ÷ 11 = \_\_\_\_\_ **2.** 153 ÷ 17 = \_\_\_\_\_



- **3.** Braydon bought 13 packages of golf balls for \$273. Each package cost the same amount. How much does one package cost? Draw models to find the quotient.
- **4.** Desirée wrote an essay for school that had a total of 247 words and was 13 lines long. If each line had an equal number of words, how many words were on each line? Draw models to find the quotient.

**5. PRACTICE Use Math Tools** There were 242 fish in 22 fish tanks at the pet store. If there were an equal number of fish in each fish tank, how many fish were in each tank? Draw models to find the quotient.