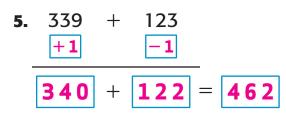

### Make a ten or a hundred to add mentally.

3. 76 +7 4. 598 +256 - 3 + 3 + 2 - 2 73 +83 10 =+254 600 =854

## Make a ten or a hundred to add mentally. Sample computations: 5, 6