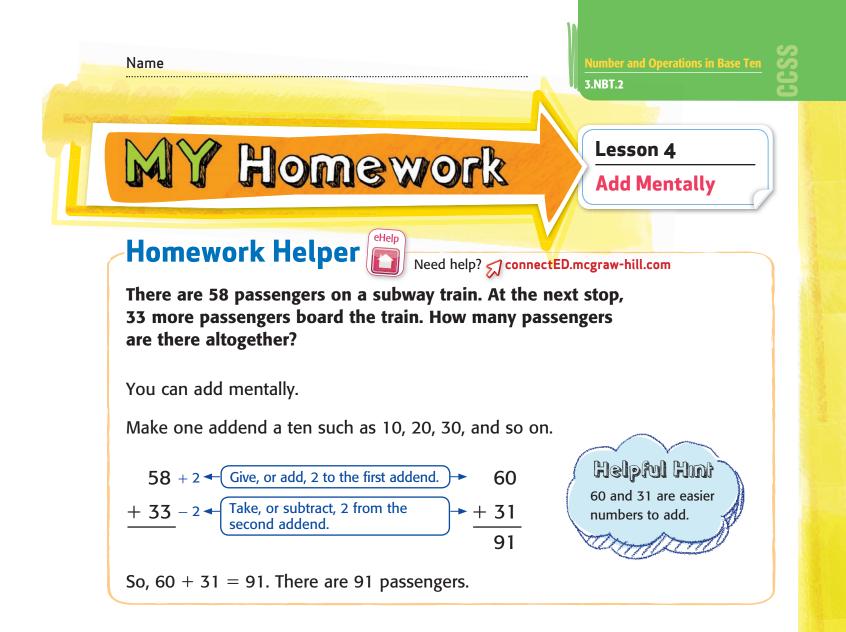

### Make a ten or a hundred to add mentally.

3. 76 +7 4. 598 +256 - 3 + 3 + 2 - 2 73 +83 10 =+254 600 =854

## Make a ten or a hundred to add mentally. Sample computations: 5, 6