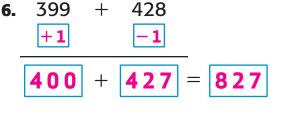

#### Break apart the addends to add mentally.

7. 
$$767 = 700 + 60 + 7$$
  
+ 29 = 20 + 9  
 $796 = 700 + 80 + 16$ 