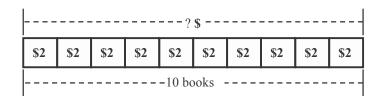

## Chapter Test, Form 2B (continued)

Read each question carefully. Write your answer on the line provided.

**11.** Use the bar diagram to solve. Barry bought 10 books at the book sale. Each book cost \$2. How much did Barry spend altogether?