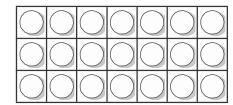

**13.** Write a division sentence to match the groups of counters.

13. \_\_\_\_\_

**14.** The figure below is a model for  $3 \times 10 = 30$ .

14. \_\_\_\_\_

Write a number sentence that is in the same fact family.