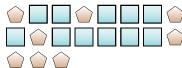

9) Express the squares as a fraction of the entire

10) Express the squares as a fraction of the entire 11) Express the squares as a fraction of the entire set.

set.

8) Express the pentagons as a fraction of the entire set.

9) Express the squares as a fraction of the entire

10) Express the squares as a fraction of the entire 11) Express the squares as a fraction of the entire set.

set.

82