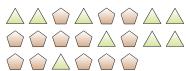

Express the triangles as a fraction of the entire 1) Express the stars as a fraction of the entire set.

set.

**Answers** 

5) Express the stars as a fraction of the entire set.

4) Express the squares as a fraction of the entire set.

## Solve each problem.

2) Express the circles as a fraction of the entire

Express the triangles as a fraction of the entire 1) Express the stars as a fraction of the entire set.

Name:

3) Express the squares as a fraction of the entire set.