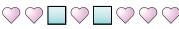

3) Express the squares as a fraction of the entire

6) Express the hearts as a fraction of the entire set.

7) Express the pentagons as a fraction of the entire set.

8) Express the pentagons as a fraction of the entire set.

4) Express the squares as a fraction of the entire set.

5) Express the stars as a fraction of the entire set.

6) Express the hearts as a fraction of the entire set.

7) Express the pentagons as a fraction of the entire set.