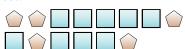

Express the triangles as a fraction of the entire 1) Express the stars as a fraction of the entire set.

set.

**Answers** 

5) Express the stars as a fraction of the entire set.

4) Express the squares as a fraction of the entire set.

## Solve each problem.

2) Express the circles as a fraction of the entire

Express the triangles as a fraction of the entire 1) Express the stars as a fraction of the entire set.

Name:

3) Express the squares as a fraction of the entire set.