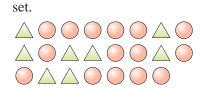

## Solve each problem.

2) Express the circles as a fraction of the entire

 $\triangle \bigcirc \bigcirc \bigcirc \bigcirc \bigcirc \triangle \bigcirc$  $\bigcirc$   $\triangle$   $\triangle$   $\bigcirc$   $\bigcirc$   $\bigcirc$ 

Express the triangles as a fraction of the entire 1) Express the stars as a fraction of the entire set.

set.

**Answers** 

5) Express the stars as a fraction of the entire set.

4) Express the squares as a fraction of the entire set.

## Solve each problem.

2) Express the circles as a fraction of the entire

Express the triangles as a fraction of the entire 1) Express the stars as a fraction of the entire set.

Name:

3) Express the squares as a fraction of the entire set.