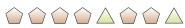

3) Express the squares as a fraction of the entire

6) Express the hearts as a fraction of the entire set.

7) Express the pentagons as a fraction of the entire set.

8) Express the pentagons as a fraction of the entire set.