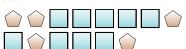

3) Express the squares as a fraction of the entire

6) Express the hearts as a fraction of the entire set.

7) Express the pentagons as a fraction of the entire set.

8) Express the pentagons as a fraction of the entire set.