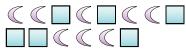

## Solve each problem.

2) Express the circles as a fraction of the entire

 $\triangle \bigcirc \bigcirc \bigcirc \bigcirc \bigcirc \triangle \bigcirc$  $\bigcirc$   $\triangle$   $\triangle$   $\bigcirc$   $\bigcirc$   $\bigcirc$ 

## Solve each problem.

2) Express the circles as a fraction of the entire

Express the triangles as a fraction of the entire 1) Express the stars as a fraction of the entire set.

Name:

3) Express the squares as a fraction of the entire set.