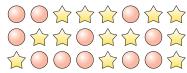

Express the triangles as a fraction of the entire 1) Express the stars as a fraction of the entire set.

set.

**Answers** 

5) Express the stars as a fraction of the entire set.

4) Express the squares as a fraction of the entire set.

## Solve each problem.

2) Express the circles as a fraction of the entire

Express the triangles as a fraction of the entire 1) Express the stars as a fraction of the entire set.

Name:

3) Express the squares as a fraction of the entire set.