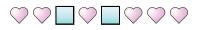

3) Express the squares as a fraction of the entire

6) Express the hearts as a fraction of the entire set.

7) Express the pentagons as a fraction of the entire set.

8) Express the pentagons as a fraction of the entire set.

4) Express the squares as a fraction of the entire set.

5) Express the stars as a fraction of the entire set.

6) Express the hearts as a fraction of the entire set.

7) Express the pentagons as a fraction of the entire set.