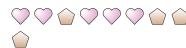

3) Express the squares as a fraction of the entire

6) Express the hearts as a fraction of the entire set.

7) Express the pentagons as a fraction of the entire set.

8) Express the pentagons as a fraction of the entire set.

4) Express the squares as a fraction of the entire set.

5) Express the stars as a fraction of the entire set.

6) Express the hearts as a fraction of the entire set.

7) Express the pentagons as a fraction of the entire set.

8) Express the pentagons as a fraction of the entire set.

9) Express the squares as a fraction of the entire

10) Express the squares as a fraction of the entire 11) Express the squares as a fraction of the entire set.