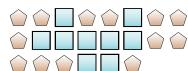

9) Express the squares as a fraction of the entire

10) Express the squares as a fraction of the entire 11) Express the squares as a fraction of the entire set.

set.

8) Express the pentagons as a fraction of the entire set.

9) Express the squares as a fraction of the entire

10) Express the squares as a fraction of the entire 11) Express the squares as a fraction of the entire set.

set.

82