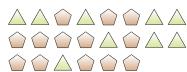

Express the triangles as a fraction of the entire 1) Express the stars as a fraction of the entire set.

set.

**Answers** 

5) Express the stars as a fraction of the entire set.

4) Express the squares as a fraction of the entire set.

## Solve each problem.

2) Express the circles as a fraction of the entire

Express the triangles as a fraction of the entire 1) Express the stars as a fraction of the entire set.

Name:

3) Express the squares as a fraction of the entire set.