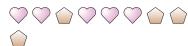

3) Express the squares as a fraction of the entire

6) Express the hearts as a fraction of the entire set.

7) Express the pentagons as a fraction of the entire set.

8) Express the pentagons as a fraction of the entire set.

4) Express the squares as a fraction of the entire set.

5) Express the stars as a fraction of the entire set.

6) Express the hearts as a fraction of the entire set.

7) Express the pentagons as a fraction of the entire set.