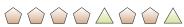

3) Express the squares as a fraction of the entire

6) Express the hearts as a fraction of the entire set.

7) Express the pentagons as a fraction of the entire set.

8) Express the pentagons as a fraction of the entire set.

4) Express the squares as a fraction of the entire set.

5) Express the stars as a fraction of the entire set.

6) Express the hearts as a fraction of the entire set.

7) Express the pentagons as a fraction of the entire set.

8) Express the pentagons as a fraction of the entire set.

9) Express the squares as a fraction of the entire

10) Express the squares as a fraction of the entire 11) Express the squares as a fraction of the entire set.