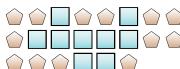

9) Express the squares as a fraction of the entire

10) Express the squares as a fraction of the entire 11) Express the squares as a fraction of the entire set.

set.

set.

82