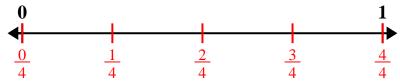

1) Partition into 2 equal pieces and label each partition.

2) Partition into 6 equal pieces and label each partition.

3) Partition into 4 equal pieces and label each partition.

**4)** Partition into 8 equal pieces and label each partition.

3) Partition into 4 equal pieces and label each partition.

4) Partition into 8 equal pieces and label each partition.

**5**) Partition into 3 equal pieces and label each partition.

Ex) Partition into 5 equal pieces and label each partition.