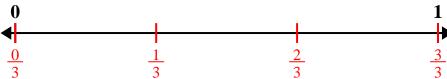

**5)** Partition into 3 equal pieces and label each partition.

www.CommonCoreSheets.com

1-10 90 80 70 60 50 40 30 20 10 0

1) Partition into 2 equal pieces and label each partition.

2) Partition into 6 equal pieces and label each partition.

3) Partition into 4 equal pieces and label each partition.

4) Partition into 8 equal pieces and label each partition.

**5**) Partition into 3 equal pieces and label each partition.

Ex) Partition into 5 equal pieces and label each partition.

**5**) Partition into 3 equal pieces and label each partition.