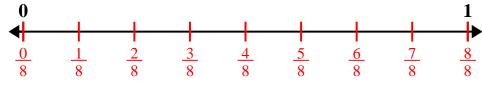

1) Partition into 2 equal pieces and label each partition.

2) Partition into 6 equal pieces and label each partition.

3) Partition into 4 equal pieces and label each partition.

**4)** Partition into 8 equal pieces and label each partition.

3) Partition into 4 equal pieces and label each partition.

4) Partition into 8 equal pieces and label each partition.

**5**) Partition into 3 equal pieces and label each partition.

Ex) Partition into 5 equal pieces and label each partition.