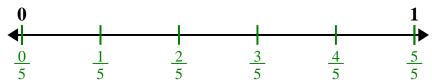

3) Partition into 4 equal pieces and label each partition.

4) Partition into 8 equal pieces and label each partition.

**5**) Partition into 3 equal pieces and label each partition.

Ex) Partition into 5 equal pieces and label each partition.