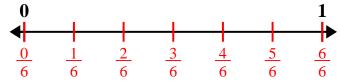

1) Partition into 2 equal pieces and label each partition.

2) Partition into 6 equal pieces and label each partition.

3) Partition into 4 equal pieces and label each partition.

**4)** Partition into 8 equal pieces and label each partition.

**5)** Partition into 3 equal pieces and label each partition.

www.CommonCoreSheets.com

1-10 90 80 70 60 50 40 30 20 10 0

1) Partition into 2 equal pieces and label each partition.

2) Partition into 6 equal pieces and label each partition.