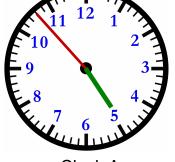

Clock A

Clock A

What time is on Clock A ? <u>1:19</u> What time is on Clock B ? <u>6:11</u> How much time has elapsed between Clock A and B ? 4 hrs and 52 mins

What time is on Clock A?

What time is on Clock B?