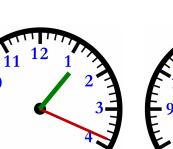

| 2 1 2 T |
|---------|
| 3       |
|         |

Clock A

Clock B

| What time is on Clock A?  | 7:59              |  |  |  |  |  |
|---------------------------|-------------------|--|--|--|--|--|
| What time is on Clock B?  | 11:48             |  |  |  |  |  |
| How much time has elapsed |                   |  |  |  |  |  |
| between Clock A and B ?   | 3 hrs and 49 mins |  |  |  |  |  |