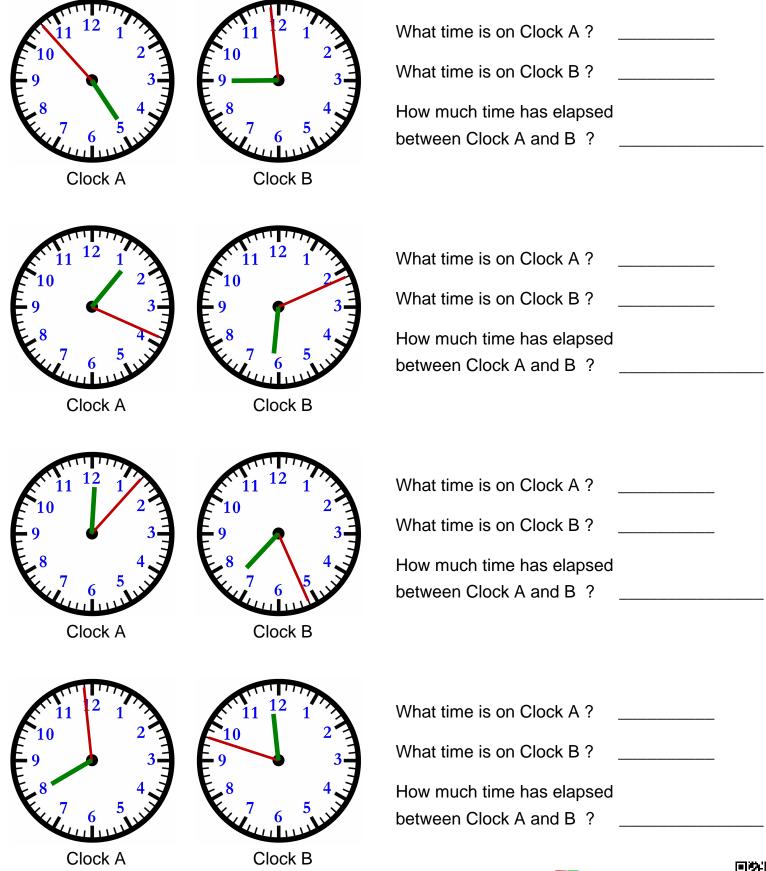

Clock A

Clock A

What time is on Clock A ? <u>1:19</u> What time is on Clock B ? <u>6:11</u> How much time has elapsed between Clock A and B ? 4 hrs and 52 mins

What time is on Clock A?

What time is on Clock B?