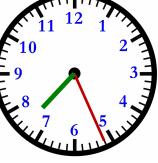

Clock A

Clock A

What time is on Clock A ? <u>1:19</u> What time is on Clock B ? <u>6:11</u> How much time has elapsed between Clock A and B ? 4 hrs and 52 mins

What time is on Clock A?

What time is on Clock B?