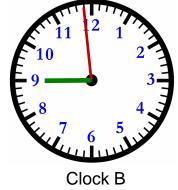

How much time has elapsed

between Clock A and B?

4:53

8:59

4 hrs and 6 mins

| 11 1        | 2 1 |
|-------------|-----|
| <b>F</b> 10 | 2   |
| 9           |     |
|             |     |

Clock A

Clock B