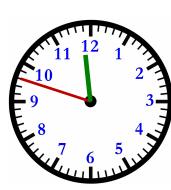

| 2 1 2 T |
|---------|
| 3       |
|         |

Clock A

Clock B

| What time is on Clock A?  | 7:59              |  |  |  |  |  |
|---------------------------|-------------------|--|--|--|--|--|
| What time is on Clock B?  | 11:48             |  |  |  |  |  |
| How much time has elapsed |                   |  |  |  |  |  |
| between Clock A and B ?   | 3 hrs and 49 mins |  |  |  |  |  |