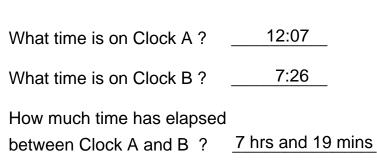

How much time has elapsed

between Clock A and B?

4:53

8:59

4 hrs and 6 mins

| 11 1        | 2 1 |
|-------------|-----|
| <b>F</b> 10 | 2   |
| 9           |     |
|             |     |

Clock A

Clock B