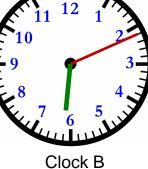

Clock A

Clock A

What time is on Clock A ? <u>1:19</u> What time is on Clock B ? <u>6:11</u> How much time has elapsed between Clock A and B ? 4 hrs and 52 mins

What time is on Clock A?

What time is on Clock B?