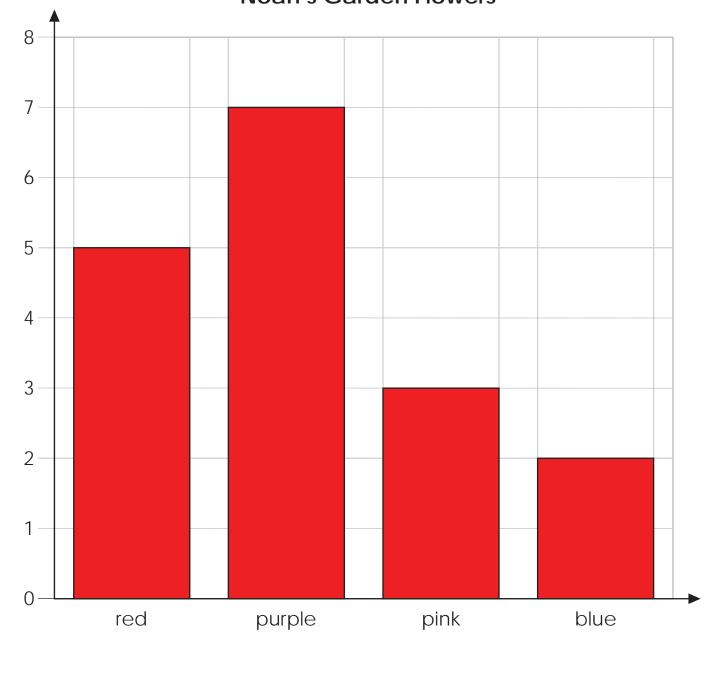

## Bar Graph of Flowers

Noah counts the flowers in his garden. He sees:

- 5 red flowers
- 7 purple flowers
- 3 pink flowers
- 2 blue flowers

Make a graph to show how many flowers of each color he sees.

#### Noah's Garden Flowers

| Na | am | e: |
|----|----|----|
|----|----|----|

| Bar | Graph | of Flo | owers |
|-----|-------|--------|-------|
|     | -     |        |       |

Use the bar graph you made to answer the questions.

# **Bar Graph of Flowers**

Noah counts the flowers in his garden. He sees:

- 5 red flowers
- 7 purple flowers
- 3 pink flowers
- 2 blue flowers

Make a graph to show how many flowers of each color he sees.

#### Noah's Garden Flowers

Super Teacher Worksheets - www.superteacherworksheets.com