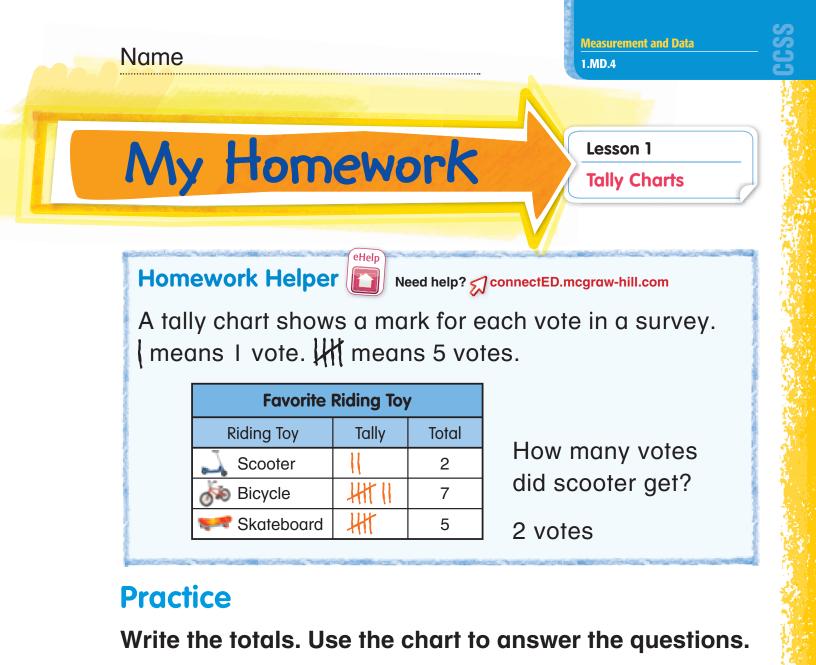

## Write the totals. Use the chart to answer the questions.

| My Favorite Season |          |       |  |
|--------------------|----------|-------|--|
| Season             | Tally    | Total |  |
| 🔵 Summer           | HHT 11   |       |  |
| 🧅 Fall             | HHT 1111 |       |  |
| 🕈 Spring           | 1111     |       |  |

- How many people like fall? \_\_\_\_\_
- 4. How many more people like summer than spring? \_\_\_\_\_
- 5. Do 7 people like summer or fall? \_\_\_\_\_
- 6. How many people were surveyed? \_\_\_\_\_