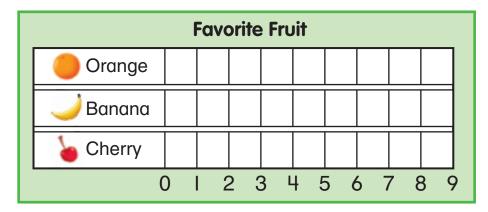

2. Use the tally chart in Exercise I to make a bar graph.

3. Write the totals in the tally chart.

| Favorite Fruit  |        |       |  |  |
|-----------------|--------|-------|--|--|
| Fruit           | Tally  | Total |  |  |
| Orange          | ## 111 |       |  |  |
| <b>J</b> Banana | HH 11  |       |  |  |
| <b>a</b> Cherry | HH     |       |  |  |

4. Use the tally chart in Exercise 3 to make a bar graph.