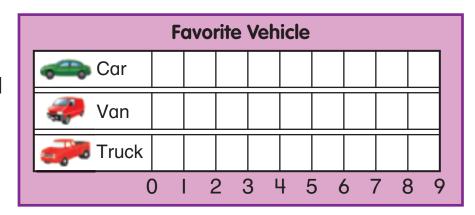

## **Practice**

I. Write the totals in the tally chart.

| Favorite Vehicle |       |       |  |  |
|------------------|-------|-------|--|--|
| Vehicle          | Tally | Total |  |  |
| Car              | ##1   |       |  |  |
| Van              | III   |       |  |  |
| Truck            | ##    |       |  |  |

2. Use the tally chart in Exercise I to make a bar graph.

3. Write the totals in the tally chart.

| Favorite Fruit  |        |       |  |  |
|-----------------|--------|-------|--|--|
| Fruit           | Tally  | Total |  |  |
| Orange          | ## 111 |       |  |  |
| <b>J</b> Banana | HH 11  |       |  |  |
| <b>a</b> Cherry | HH     |       |  |  |