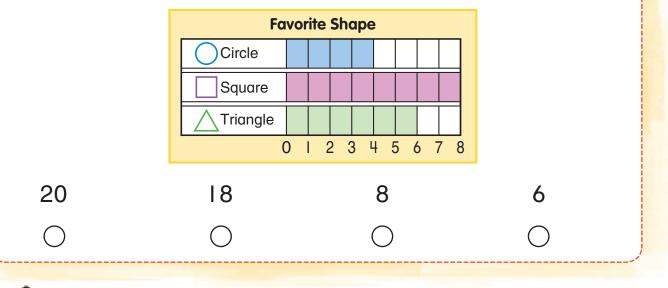

## **Test Practice**

7. How many people were surveyed in all?

1

Math at Home Create a bar graph showing your family members' favorite season. Ask your child questions about this bar graph.