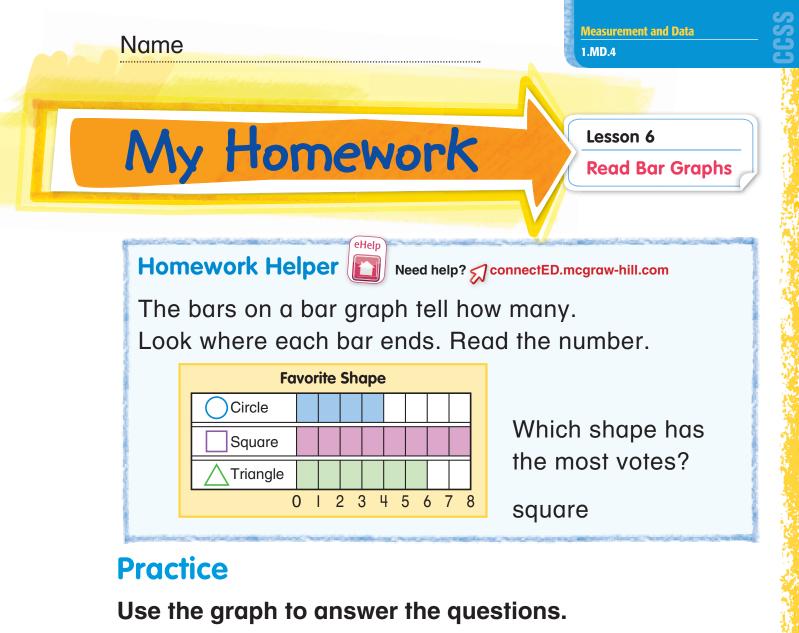

| What We Like To Do |   |  |     |     |   |    |
|--------------------|---|--|-----|-----|---|----|
| 🕂 Play games       |   |  |     |     |   |    |
| 👸 Read a book      |   |  |     |     |   |    |
| Draw               |   |  |     |     |   |    |
| (                  | ) |  | 2 ( | 3 г | + | 56 |

- I. How many students like to draw?
- 2. Which activity got fewer votes than playing games?