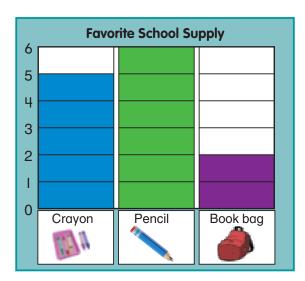

## Use the graph to answer the questions.

- **3.** How many students voted for pencil?
- 4. Which school supply got fewer than 3 votes?

- How many more students voted for pencil than for book bag?
- 6. How many students were surveyed in all?