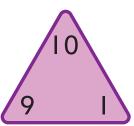

## My Homework

Lesson 7

**Fact Families** 

Homework Helper Need help? connectED.mcgraw-hill.com



Related facts make up a fact family.

$$5 + 7 = 12$$

$$7 + 5 = 12$$

$$12 - 5 = 7$$

$$12 - 7 = 5$$

## **Practice**

Add and subtract. Complete the fact family.

I.



2.



## Complete the fact family.

3. Pedro sees 5 flamingos in the water. He sees 4 flamingos on the grass. How many flamingos did he see in all?

+





4. Hailey saw 9 crabs on the beach in the morning. She saw 8 more crabs in the afternoon. How many crabs did Hailey see in all?

+

## Vocabulary Check



5. Circle the **fact family**.

$$2+3=5$$
  $4-2=2$   $9$   $7+8=15$   $15-8=7$ 

$$3+1=4$$
  $5-1=4$   $8+7=15$   $15-7=8$ 

$$8 + 7 = 15$$

$$15 - 7 = 8$$