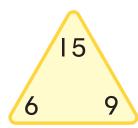

## My Homework

Lesson 7

**Fact Families** 

Homework Helper Need help? connectED.mcgraw-hill.com



Related facts make up a fact family.

$$5 + 7 = 12$$

$$7 + 5 = 12$$

$$12 - 5 = 7$$

$$12 - 7 = 5$$

## **Practice**

Add and subtract. Complete the fact family.

I.



2.



## Complete the fact family.

3. Pedro sees 5 flamingos in the water. He sees 4 flamingos on the grass. How many flamingos did he see in all?

+





4. Hailey saw 9 crabs on the beach in the morning. She saw 8 more crabs in the afternoon. How many crabs did Hailey see in all?

+

## Vocabulary Check



5. Circle the **fact family**.

$$2+3=5$$
  $4-2=2$   $9$   $7+8=15$   $15-8=7$ 

$$3+1=4$$
  $5-1=4$   $8+7=15$   $15-7=8$ 

$$8 + 7 = 15$$

$$15 - 7 = 8$$