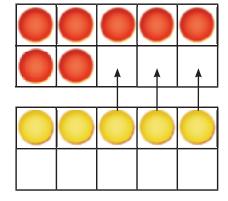

# My Homework

Lesson 7

Make 10 to Add

### Homework Helper



Need help? connectED.mcgraw-hill.com

You can make a 10 to add.

$$\frac{7}{+ 4} \longrightarrow \frac{10}{+ 1}$$

## Helpful Hint

Move 3 counters up to make a 10.

#### Make a ten to add.

١.





2.



#### Make a ten to add.

3.

10

4.

10

5.

10

6.

10



7. There are 7 squirrels in the park. 5 more squirrels come to the park. How many



Copyright © The McGraw-Hill Companies, Inc.

7



squirrels are in the park now?

\_\_\_\_\_ squirrels

## **Test Practice**

**8.** Find 9 + 7.

14

15

16

17





 $\bigcirc$ 



Math at Home Draw two ten-frames. Give your child addition problems with sums to 20 and pennies. Help him or her solve the problems using the ten-frames and pennies.