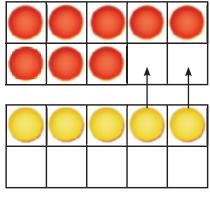

## Helpful Hint

Move 3 counters up to make a 10.

#### Make a ten to add.

١.

2.