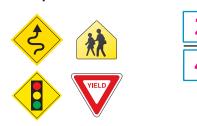

**6.** What fraction of the set of balloons is green?

**8.** What fraction of the set of bees is flying away?

**7.** What fraction of the set of books is blue?

**9.** What fraction of the set of signs is square?