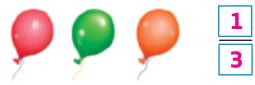

**6.** What fraction of the set of balloons is green?

**8.** What fraction of the set of bees is flying away?

**7.** What fraction of the set of books is blue?

**9.** What fraction of the set of signs is square?