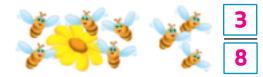

**6.** What fraction of the set of balloons is green?

**8.** What fraction of the set of bees is flying away?

**7.** What fraction of the set of books is blue?

**9.** What fraction of the set of signs is square?