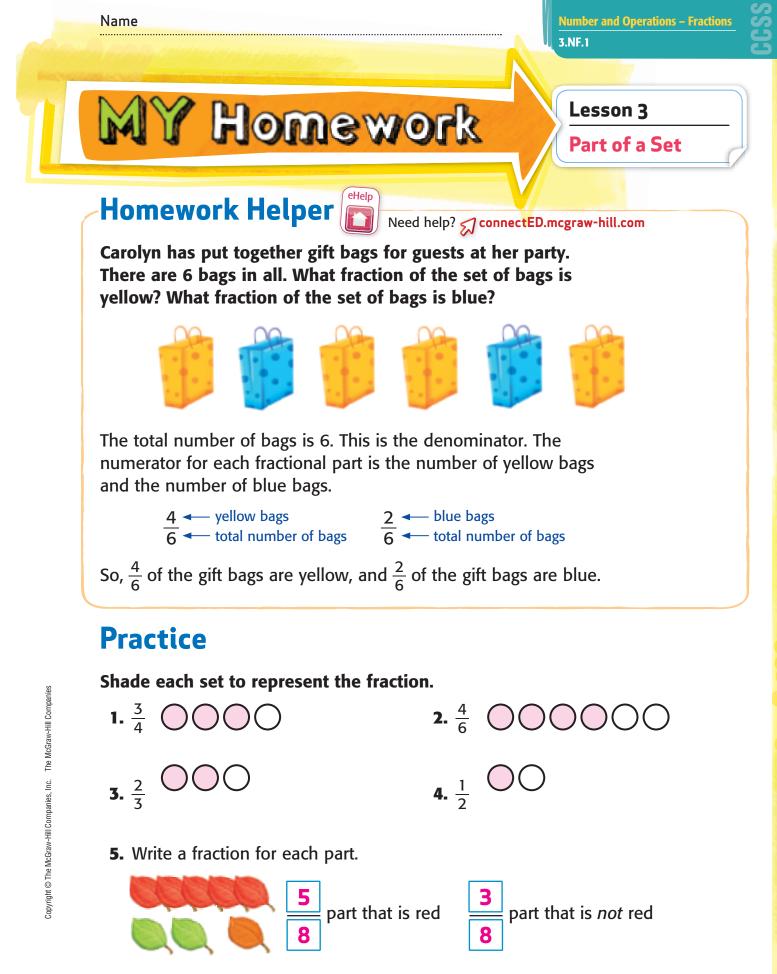

**6.** What fraction of the set of balloons is green?

**8.** What fraction of the set of bees is flying away?

**7.** What fraction of the set of books is blue?

**9.** What fraction of the set of signs is square?