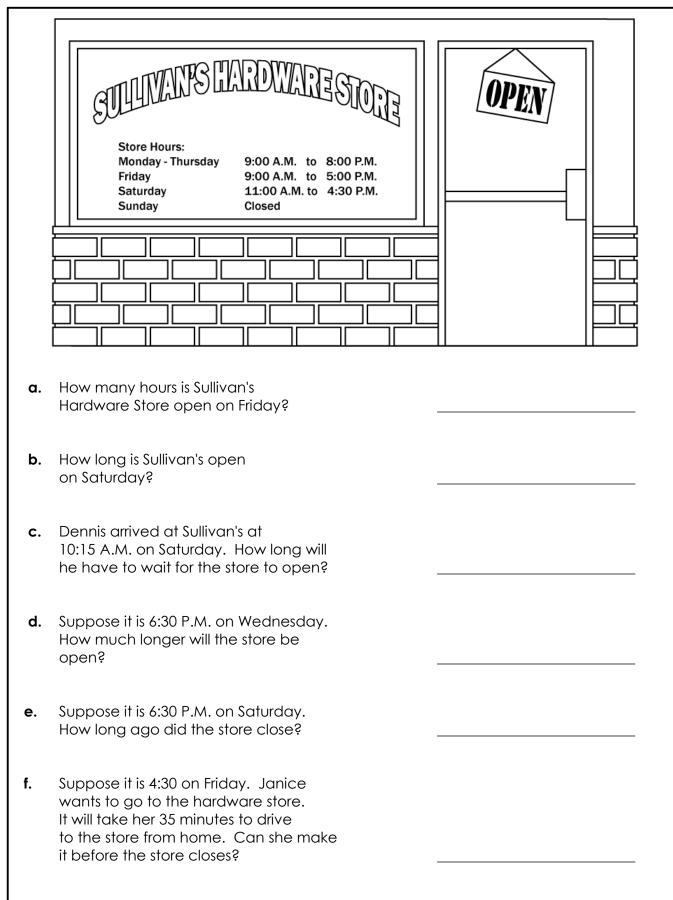

|    | Store Hours:<br>Monday - Thursday 9:00 A.M. to 8:00 P.M.<br>Friday 9:00 A.M. to 5:00 P.M.<br>Saturday 11:00 A.M. to 4:30 P.M.<br>Sunday Closed                                            |                              |
|----|-------------------------------------------------------------------------------------------------------------------------------------------------------------------------------------------|------------------------------|
| a. | How many hours is Sullivan's<br>Hardware Store open on Friday?                                                                                                                            | <u>8 hours</u>               |
| b. | How long is Sullivan's open<br>on Saturday?                                                                                                                                               | 5 hours and 30 minutes       |
| c. | Dennis arrived at Sullivan's at<br>10:15 A.M. on Saturday. How long will<br>he have to wait for the store to open?                                                                        | <u>45 minutes</u>            |
| d. | Suppose it is 6:30 P.M. on Wednesday.<br>How much longer will the store be<br>open?                                                                                                       | <u>1 hour and 30 minutes</u> |
| e. | Suppose it is 6:30 P.M. on Saturday.<br>How long ago did the store close?                                                                                                                 | <u>2 hours ago</u>           |
| f. | Suppose it is 4:30 on Friday. Janice<br>wants to go to the hardware store.<br>It will take her 35 minutes to drive<br>to the store from home. Can she make<br>it before the store closes? | No                           |