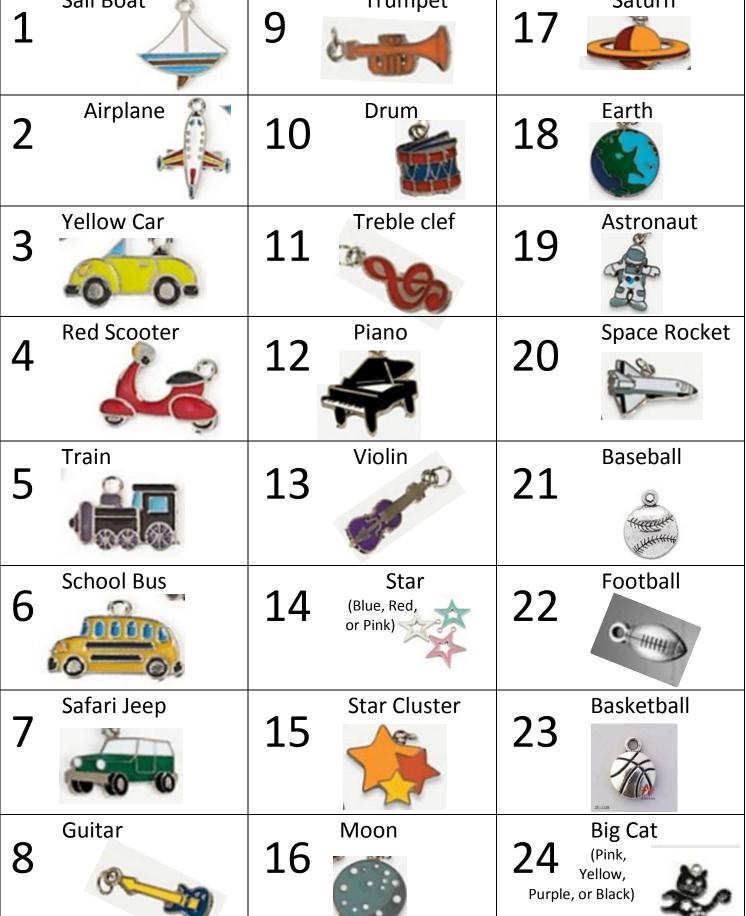

Due to limited quantities, charms are given on a first come, first served basis.

Sail Boat

Trumpet

17

Saturn

Due to limited quantities, charms are given on a first come, first served basis.

| 25 Black Kitten   | Ram 33            | 41 Tiger       |
|-------------------|-------------------|----------------|
| 26 White Teddy    | 34 Pink Fawn      | 42 Lobster     |
| 27 White Bunny    | 35 Frog           | 43 Blue Fish   |
| Panda Bear        | 36 Cow            | 44 Turtle      |
| 29 Ladybug        | 37 Black Elephant | 45 Puffer Fish |
| 30 Puppy          | 38 Blue Elephant  | 46 Star Fish   |
| 31 Hanging Monkey | 39 Zebra          | 47 Clown Fish  |
| 32 Monkey Face    | 40 Lion           | 48 Crab        |